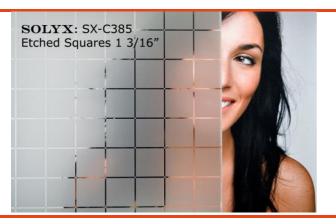

## **Product Description**

SOLYX® **SX-SC385 Etched Squares** is a smooth etched square pattern film with 1 3/16" Etched Squares with a tiny etched squares at the intersections.

#### **PRODUCT DETAILS**

 ${
m SOLYX} \otimes {
m SX-SC385}$  Etched Squares is a smooth etched square pattern film with 1 3/16" Etched Squares with a tiny etched squares at the intersections. This film is ideal for semi-obscuring direct visibility while allowing excellent light transmission. This film has a silicone liner and pressure-sensitive adhesive. It is perfect for privacy, decorative or architectural applications.